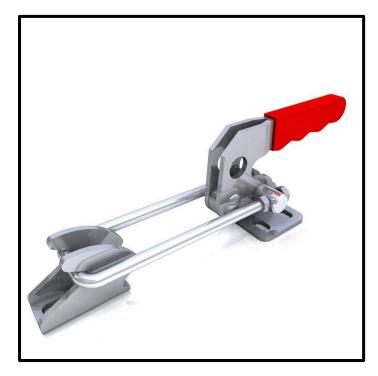

## Latch Toggle Clamp Part No. GH-40840

## **Product Description**

Horizontal or Vertical Latch Toggle Clamp Size 400Kg

| Key Features |
|--------------|
|--------------|

| <b>Overall Height:</b> | 60.5mm  |
|------------------------|---------|
| Clamp Length:          | 103.7mm |
| Catch Plate Width:     | 19mm    |
| Holding Force:         | 400Kg   |