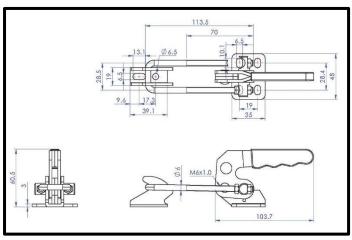

## **Product Description**

Horizontal or Vertical Latch Toggle Clamp Size 400Kg

| Key Features |
|--------------|
|--------------|

| <b>Overall Height:</b> | 60.5mm  |
|------------------------|---------|
| Clamp Length:          | 103.7mm |
| Catch Plate Width:     | 19mm    |
| Holding Force:         | 400Kg   |