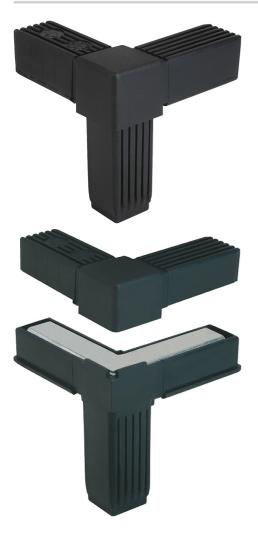

## Plug connector angle with outlet

### Description

**Material, surface finish:** Polyamide PA, black. Steel core inlay in steel, galvanized.

#### Note:

Plug system without screws. The plug connectors are simply inserted into the corresponding square tube. They can be disassembled and used again.