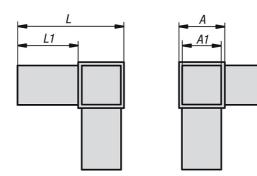

#### Drawings

#### **Overview of items**

| Order No.     | А  | A1 | L  | L1 | Suitable for square tubes |
|---------------|----|----|----|----|---------------------------|
| K0619.1201512 | 20 | 17 | 56 | 36 | 20 x 20 x 1,5             |
| K0619.1251512 | 25 | 22 | 77 | 52 | 25 x 25 x 1,5             |
| K0619.1302012 | 30 | 26 | 77 | 47 | 30 x 30 x 2               |