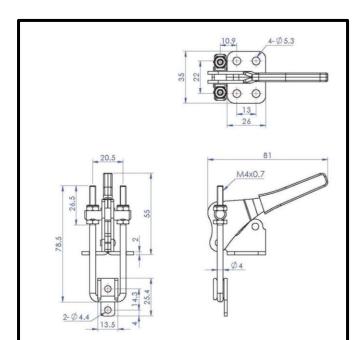

## Latch Toggle Clamp Part No. GH-40324-SS

## **Product Description**

Stainless Steel Latch Clamp With Latch Plate Size 225daN

| Rey realures           |        |
|------------------------|--------|
| <b>Overall Height:</b> | 78.5mm |
| Catch Plate Width:     | 13.5mm |
| Holding Force:         | 225daN |