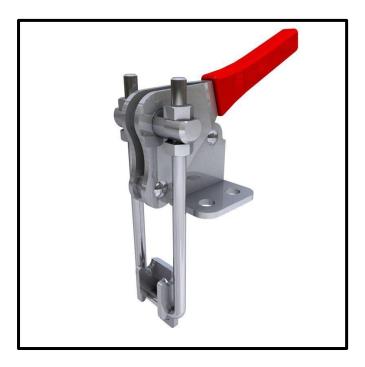

## Latch Toggle Clamp Part No. GH-40324-SS

## **Product Description**

Stainless Steel Latch Clamp With Latch Plate Size 225daN

| Rey realures           |        |
|------------------------|--------|
| <b>Overall Height:</b> | 78.5mm |
| Catch Plate Width:     | 13.5mm |
| Holding Force:         | 225daN |