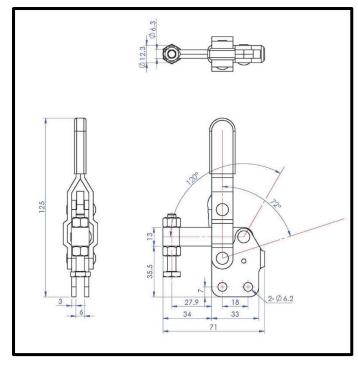

## **Product Description**

Vertical Toggle Clamp Straight Base Fixed Arm Size 100Kg

|     | <u> </u>   |
|-----|------------|
| Kev | Features   |
|     | - outur oo |

| <b>Overall Height:</b> | 125mm  |
|------------------------|--------|
| Underarm Height:       | 35.5mm |
| Arm Length:            | 27.9mm |
| Holding Force:         | 100Kg  |

| Other Features |        |
|----------------|--------|
| Arm Opens:     | 120°   |
| Handle Opens:  | 72°    |
| Weight:        | 0.21Kg |

| Material |                        |
|----------|------------------------|
| Clamp:   | Zinc Plated Mild Steel |
| Spindle: | Zinc Plated Mild Steel |
| Handle:  | uPVC                   |