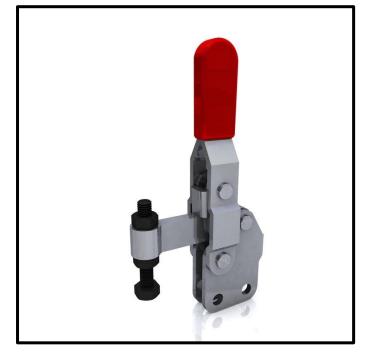

## **Product Description**

Vertical Toggle Clamp Straight Base Fixed Arm Size 100Kg

|     | <u> </u>   |
|-----|------------|
| Kev | Features   |
|     | - outur oo |

| <b>Overall Height:</b> | 125mm  |
|------------------------|--------|
| Underarm Height:       | 35.5mm |
| Arm Length:            | 27.9mm |
| Holding Force:         | 100Kg  |