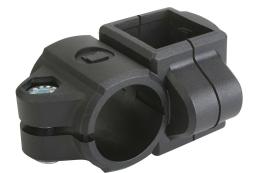

### Tube clamps cross plastic

### Description

Material: Thermoplastic. DIN 7984 screws and DIN 985 nuts steel.

### Version:

Black. Screws and nuts electro zinc-plated.

#### Note:

These cross clamps are for 30 mm square and round tubes. Use reducer sleeves K0491 or K0492 if smaller tubes are to be clamped or a conversion from round to square tubes "or vice versa" is required.

### **On request:**

Plastic levers for locking.

#### Accessory:

- Reducer sleeves K0491 and K0492
- Round and square tubes K0493