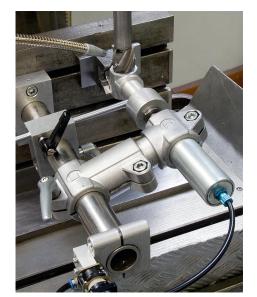

### Tube clamps cross plastic

### Description

Material: Thermoplastic. DIN 7984 screws and DIN 985 nuts steel.

### Version:

Black. Screws and nuts electro zinc-plated.

#### Note:

These cross clamps are for 30 mm square and round tubes. Use reducer sleeves K0491 or K0492 if smaller tubes are to be clamped or a conversion from round to square tubes "or vice versa" is required.

### **On request:**

Plastic levers for locking.

#### Accessory:

- Reducer sleeves K0491 and K0492
- Round and square tubes K0493