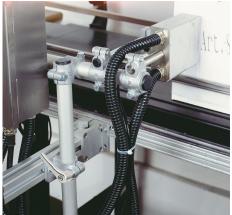

### Tube clamps cross plastic

### Description

Material: Thermoplastic. DIN 7984 screws and DIN 985 nuts steel.

### Version:

Black. Screws and nuts electro zinc-plated.

#### Note:

These cross clamps are for 30 mm square and round tubes. Use reducer sleeves K0491 or K0492 if smaller tubes are to be clamped or a conversion from round to square tubes "or vice versa" is required.

### **On request:**

Plastic levers for locking.

#### Accessory:

- Reducer sleeves K0491 and K0492
- Round and square tubes K0493