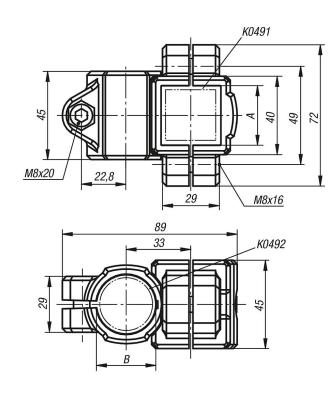

#### Note:

These cross clamps are for 30 mm square and round tubes. Use reducer sleeves K0491 or K0492 if smaller tubes are to be clamped or a conversion from round to square tubes "or vice versa" is required.

#### Accessory:

- Reducer sleeves K0491 and K0492
- Round and square tubes K0493