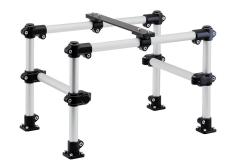

### Tube clamps cross plastic

### Description

Material: Thermoplastic. DIN 7984 screws and DIN 985 nuts steel.

### Version:

Black. Screws and nuts electro zinc-plated.

#### Note:

These cross clamps are for 30 mm square and round tubes. Use reducer sleeves K0491 or K0492 if smaller tubes are to be clamped or a conversion from round to square tubes "or vice versa" is required.

### **On request:**

Plastic levers for locking.

#### Accessory:

- Reducer sleeves K0491 and K0492
- Round and square tubes K0493