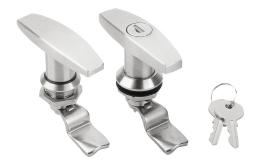

# **Quarter-turn locks, stainless steel with T-grip**

#### Item description/product images

#### Note:

Quarter-turn lock with T-grip. For right or left mounting with 90° closing. The quarter-turn lock can be installed pre-assembled. Supplied with standard stainless-steel nut. The lockable quarter-turn locks are each supplied with 2 keys. Rating IP65. Please order required tongue version separately. Every tongue can be combined with this housing.

The key can be removed in both the closed and open position. The cylinder locks have a single-key system i.e. the same key works in all locks.