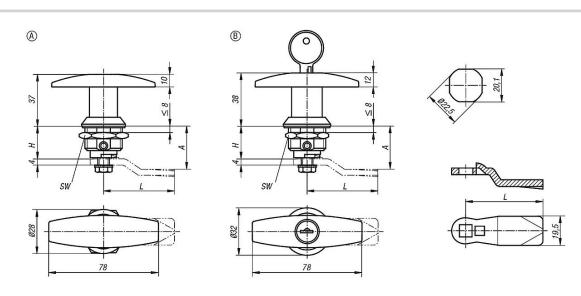

# **Drawings**

# Quarter-turn locks, stainless steel with T-grip

| Order No.  | Form | Actuation       | Н  | SW |
|------------|------|-----------------|----|----|
| K1109.1186 | Α    | T-Grip          | 18 | 27 |
| K1109.2186 | В    | lockable T-grip | 18 | 27 |

## **Tongue for quarter-turn lock**

| Order No.     | A<br>for housing length<br>H=18 | L  |
|---------------|---------------------------------|----|
| K1114.245X180 | 18                              | 45 |
| K1114.245X200 | 20                              | 45 |
| K1114.245X240 | 24                              | 45 |
| K1114.245X280 | 28                              | 45 |