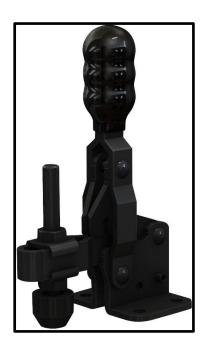

### **Product Description**

Blackodised Vertical Toggle Clamp Flat Base Slotted Arm Size 75Kg

#### **Key Features**

Overall Height: 88mm
Underarm Height: 16mm
Arm Length: 31mm
Holding Force: 75Kg

#### **Material**

Clamp: Zinc Plated Mild Steel
Spindle: Zinc Plated Mild Steel

Handle: uPVC
Neoprene Cap: Neoprene