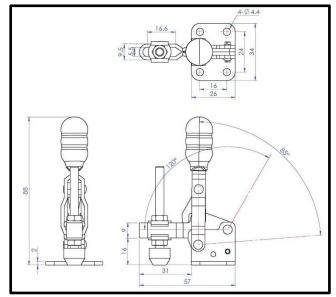

#### **Key Features**

Overall Height: 88mm
Underarm Height: 16mm
Arm Length: 31mm
Holding Force: 75Kg

#### **Other Features**

Arm Opens: 120° Handle Opens: 85° Weight: 0.09Kg