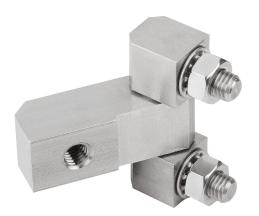

### Item description/product images

#### Note:

Block hinges with fastening nuts and extended middle section for inset doors.

Mounted with nuts (M6 or M8) from inside.

The hinge can be mounted left or right. The opening angle is 180°.

Supplied unassembled. Fastening nuts and washers are supplied.