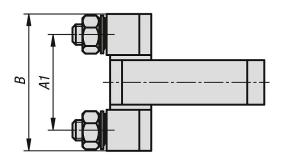

#### **Drawings**

## Block hinges with fastening nuts, long version

| Order No.      | Main<br>material | Steel<br>code | A1 | A2 | В  | D1 | L1<br>length |
|----------------|------------------|---------------|----|----|----|----|--------------|
| K1143.0630028  | steel            | -             | 28 | 30 | 40 | M6 | 10           |
| K1143.0829035  | steel            | -             | 35 | 29 | 51 | M8 | 14           |
| K1143.10630028 | stainless steel  | 1.4305        | 28 | 30 | 40 | M6 | 10           |
| K1143.10829035 | stainless steel  | 1.4305        | 35 | 29 | 51 | M8 | 14           |
| K1143.20630028 | stainless steel  | 1.4401        | 28 | 30 | 40 | M6 | 10           |
| K1143.20829035 | stainless steel  | 1.4401        | 35 | 29 | 51 | M8 | 14           |