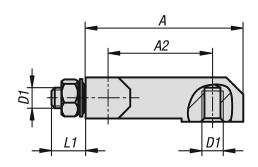

#### **Drawings**

## Block hinges with fastening nuts, long version

| Order No.      | Main<br>material | Steel<br>code | A1 | A2 | В  | D1 | L1<br>length |
|----------------|------------------|---------------|----|----|----|----|--------------|
| K1143.0630028  | steel            | -             | 28 | 30 | 40 | M6 | 10           |
| K1143.0829035  | steel            | -             | 35 | 29 | 51 | M8 | 14           |
| K1143.10630028 | stainless steel  | 1.4305        | 28 | 30 | 40 | M6 | 10           |
| K1143.10829035 | stainless steel  | 1.4305        | 35 | 29 | 51 | M8 | 14           |
| K1143.20630028 | stainless steel  | 1.4401        | 28 | 30 | 40 | M6 | 10           |
| K1143.20829035 | stainless steel  | 1.4401        | 35 | 29 | 51 | M8 | 14           |