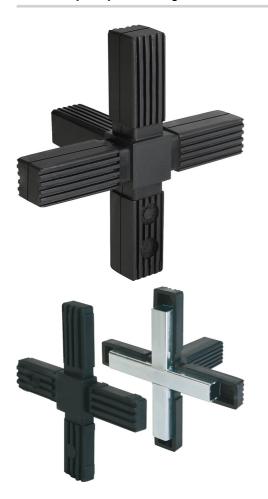

# Plug connector cross with outlet

# **Description**

# Material, surface finish:

Polyamide PA, black. Steel core inlay in steel, galvanized.

#### Note:

Plug system without screws. The plug connectors are simply inserted into the corresponding square tube. They can be disassembled and used again.

### Accessory:

- Square tubes K0627
- Sqaure tubes with a bridge K0628