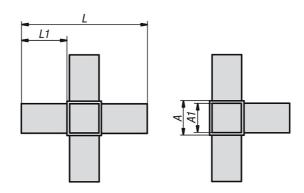

# **Drawings**

# **Overview of items**

| Order No.     | А  | A1 | L   | L1 | Suitable for square tubes |
|---------------|----|----|-----|----|---------------------------|
| K0621.1201512 | 20 | 17 | 92  | 36 | 20 x 20 x 1,5             |
| K0621.1251512 | 25 | 22 | 133 | 54 | 25 x 25 x 1,5             |
| K0621.1302012 | 30 | 26 | 124 | 47 | 30 x 30 x 2               |