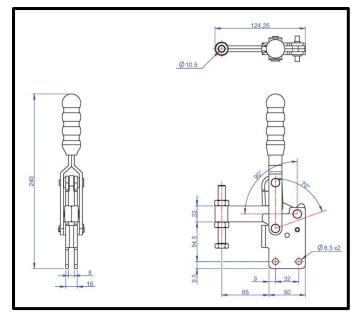

## **Product Description**

Vertical Toggle Clamp Straight Base Fixed Arm Size 350Kg

| Kev   | Features  |
|-------|-----------|
| I C y | i catales |

| <b>Overall Height:</b> | 240mm  |
|------------------------|--------|
| Underarm Height:       | 54.5mm |
| Arm Length:            | 65mm   |
| Holding Force:         | 350Kg  |

| Other Features |        |
|----------------|--------|
| Arm Opens:     | 90°    |
| Handle Opens:  | 70°    |
| Weight:        | 0.86Kg |

| Material |                        |
|----------|------------------------|
| Clamp:   | Zinc Plated Mild Steel |
| Spindle: | Zinc Plated Mild Steel |
| Handle:  | uPVC                   |