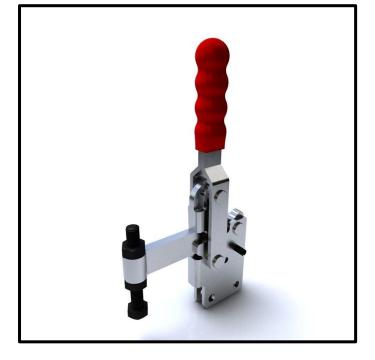

## Vertical Toggle Clamp Part No. GH-13501-C

## **Product Description**

Vertical Toggle Clamp Straight Base Fixed Arm Size 350Kg

| Kev   | Features  |
|-------|-----------|
| I C y | i catales |

| <b>Overall Height:</b> | 240mm  |
|------------------------|--------|
| Underarm Height:       | 54.5mm |
| Arm Length:            | 65mm   |
| Holding Force:         | 350Kg  |

## What's In The Bag?

GH-13501-C: Toggle Clamp SA-108015: M10x80mm Zinc Plated Steel Spindle With Nuts