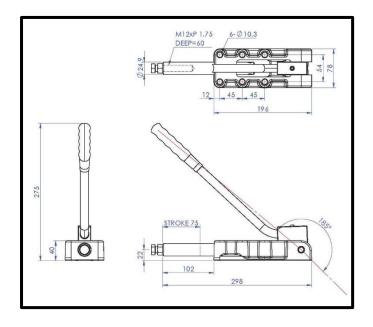

## **Product Description**

Long Handled Push Pull Clamp Plunger Stroke 75mm Size 2500Kg

| Key Features    |        |
|-----------------|--------|
| Overall Height: | 275mm  |
| Length:         | 298mm  |
| Stroke:         | 75mm   |
| Holding Force:  | 2500Kg |

| Other Features |         |
|----------------|---------|
| Arm Opens:     | 185°    |
| Weight:        | 4.268Kg |

| Material       |                        |
|----------------|------------------------|
| Clamp Shaft:   | Zinc Plated Mild Steel |
| Clamp Casting: | Cast Iron              |
| Spindle:       | Zinc Plated Mild Steel |
| Handle:        | Zinc Plated Mild Steel |
| Handle Grip:   | UPVC                   |