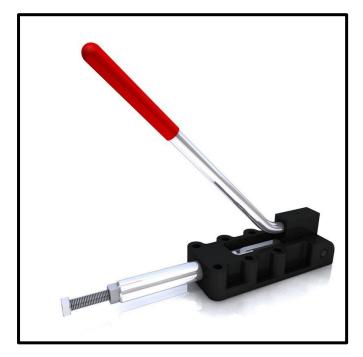

## Push-Pull Toggle Clamp Part No. GH-32500-HLM

## **Product Description**

Long Handled Push Pull Clamp Plunger Stroke 75mm Size 2500Kg

| Key Features    |        |
|-----------------|--------|
| Overall Height: | 275mm  |
| Length:         | 298mm  |
| Stroke:         | 75mm   |
| Holding Force:  | 2500Kg |