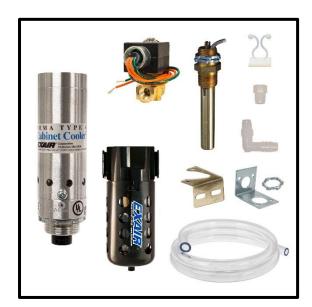

## What's In The Bag?

Cabinet Cooler 4615
Cold Air Distribution Kit 4904
Thermostat 9017
120 VAC Solenoid Valve 9018
Air Filter 9004
Filter Mounting Bracket 900396