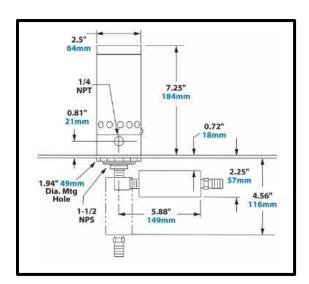

## **Key Features**

Air Consumption: 425L/m
Cooling Capacity: 1000Btu/hr
Sound Level: 81dBA
Material: Aluminium

\*\*All measurements based on 6.9Bar air pressure with optional muffler installed\*\*