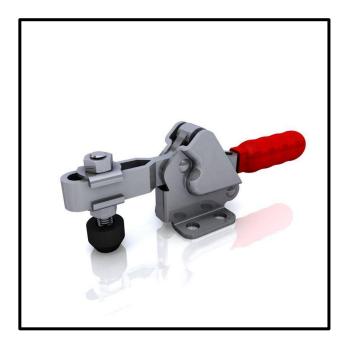

# Horizontal Toggle Clamp Part No. GH-20752-BSS

#### **Product Description**

Stainless Steel Horizontal Clamp Flat Base Size 75daN

| Key Features |  |
|--------------|--|
|--------------|--|

| <b>Overall Height:</b> | 38.5mm |
|------------------------|--------|
| Arm Length:            | 37mm   |
| Underarm Height:       | 19mm   |
| Holding Force:         | 75daN  |

## Material

| Toggle Clamp:    | 304 Stainless Steel |
|------------------|---------------------|
| Handle:          | uPVC                |
| Spindle:         | 304 Stainless Steel |
| Flanged Washers: | 304 Stainless Steel |
| Cap:             | Neoprene            |