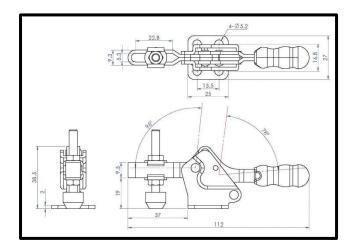

#### **Product Description**

Stainless Steel Horizontal Clamp Flat Base Size 75daN

| Key Features |  |
|--------------|--|
|--------------|--|

| <b>Overall Height:</b> | 38.5mm |
|------------------------|--------|
| Arm Length:            | 37mm   |
| Underarm Height:       | 19mm   |
| Holding Force:         | 75daN  |

#### Other Features

Arm Opens:96°Handle Opens:78°Weight:0.91Kg