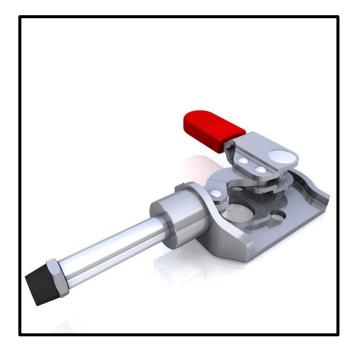

## Push-Pull Toggle Clamp Part No. GH-301-CMR

## **Product Description**

Push Pull Toggle Clamp Right Hand Plunger Stroke 16mm Size 45Kg

| Key Features |
|--------------|
|--------------|

| <b>Overall Height:</b> | 17mm   |
|------------------------|--------|
| Length:                | 75.5mm |
| Stroke:                | 16mm   |
| Holding Force:         | 45Kg   |