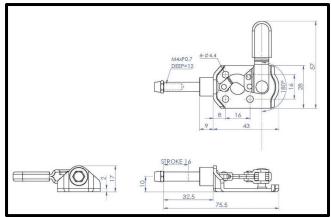

## **Product Description**

Push Pull Toggle Clamp Right Hand Plunger Stroke 16mm Size 45Kg

| Key Features |
|--------------|
|--------------|

| <b>Overall Height:</b> | 17mm   |
|------------------------|--------|
| Length:                | 75.5mm |
| Stroke:                | 16mm   |
| Holding Force:         | 45Kg   |

| Other Features |         |
|----------------|---------|
| Arm Opens:     | 190°    |
| Weight:        | 0.065Kg |

| Material |                        |
|----------|------------------------|
| Clamp:   | Zinc Plated Mild Steel |
| Spindle: | Neoprene Tipped Steel  |
| Handle:  | uPVC                   |