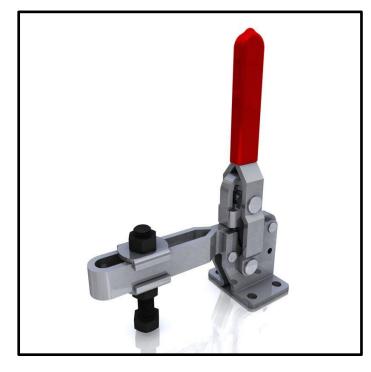

## **Product Description**

Vertical Toggle Clamp Flat Base Slotted Arm Size 450Kg

| 1   |          |
|-----|----------|
| ney | Features |

| <b>Overall Height:</b> | 226mm   |
|------------------------|---------|
| Underarm Height:       | 50.8mm  |
| Arm Length:            | 125.4mm |
| Holding Force:         | 450Kg   |

## What's In The Bag?

GH-10247: Toggle Clamp 2x FW-120: Flanged Washers For 12mm Spindle SA-121017: M12x100mm Zinc Plated Steel Spindle With Nuts