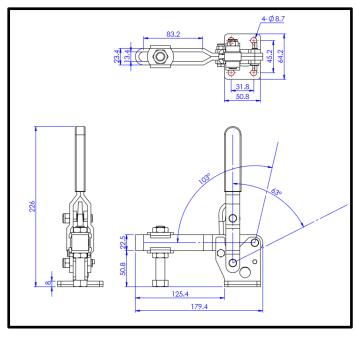

## **Product Description**

Vertical Toggle Clamp Flat Base Slotted Arm Size 450Kg

| 1   |          |
|-----|----------|
| ney | Features |

| <b>Overall Height:</b> | 226mm   |
|------------------------|---------|
| Underarm Height:       | 50.8mm  |
| Arm Length:            | 125.4mm |
| Holding Force:         | 450Kg   |

| Other Features |        |
|----------------|--------|
| Arm Opens:     | 103°   |
| Handle Opens:  | 63°    |
| Weight:        | 1.30Kg |

| Material |                        |
|----------|------------------------|
| Clamp:   | Zinc Plated Mild Steel |
| Spindle: | Zinc Plated Mild Steel |
| Handle:  | uPVC                   |