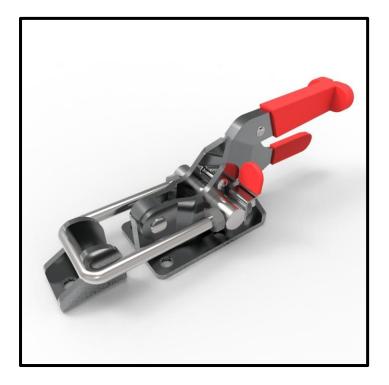

## **Product Description**

Horizontal Latch Toggle Clamp With Safety Lock Size 900dAN

| Kev | Features   |
|-----|------------|
|     | - outon oo |

| <b>Overall Height:</b> | 76.1mm  |
|------------------------|---------|
| Clamp Length:          | 171.8mm |
| Catch Plate Width:     | 30.2mm  |
| Holding Force:         | 900daN  |