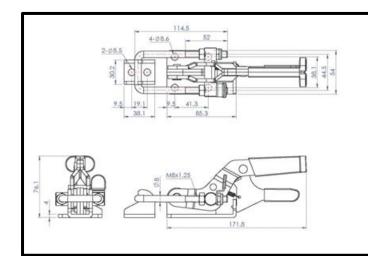

## **Product Description**

Horizontal Latch Toggle Clamp With Safety Lock Size 900dAN

| Kev | Features   |
|-----|------------|
|     | - outon oo |

| <b>Overall Height:</b> | 76.1mm  |
|------------------------|---------|
| Clamp Length:          | 171.8mm |
| Catch Plate Width:     | 30.2mm  |
| Holding Force:         | 900daN  |