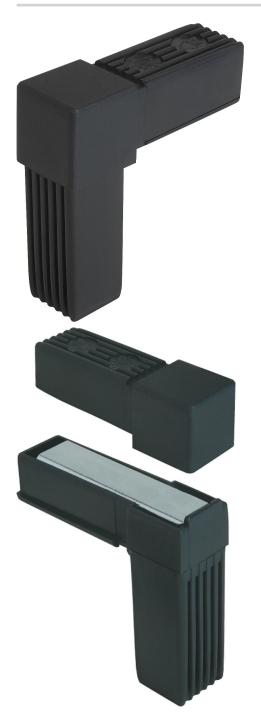

#### Item description/product images

## Description

Material, version: Polyamide PA, black. Core electro zinc-plated steel.

#### Note:

No screws required. The tube connectors are simply pushed into the appropriate square tubing. They can be dismantled and reused repeatedly.

#### Accessory:

- Square tubes K0627

- Finned square tubes K0628