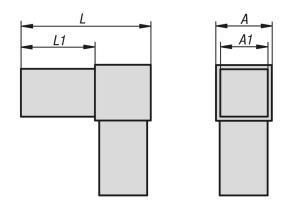

## Drawings

### **Overview of items**

### Square tube connectors, two-way

| Order No.     | A  | A1 | L  | L1 | Suitable for square tubes |
|---------------|----|----|----|----|---------------------------|
| K0616.1201512 | 20 | 17 | 56 | 36 | 20 x 20 x 1,5             |
| K0616.1251512 | 25 | 22 | 73 | 48 | 25 x 25 x 1,5             |
| K0616.1302012 | 30 | 26 | 77 | 47 | 30 x 30 x 2               |