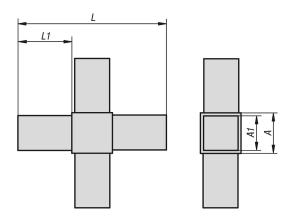

#### Square tube connectors, four-way, flat

| Order No.     | A  | A1 | L   | L1 | Suitable for square tubes |
|---------------|----|----|-----|----|---------------------------|
| K0618.1201512 | 20 | 17 | 92  | 36 | 20 x 20 x 1,5             |
| K0618.1251512 | 25 | 22 | 127 | 51 | 25 x 25 x 1,5             |
| K0618.1302012 | 30 | 26 | 124 | 47 | 30 x 30 x 2               |