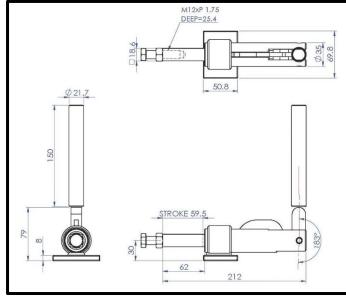

## **Product Description**

Push Pull Toggle Clamp Plunger Stroke 59.5mm Size 1136Kg

| Key Features    |        |
|-----------------|--------|
| Overall Height: | 229mm  |
| Length:         | 212mm  |
| Stroke:         | 59.5mm |
| Holding Force:  | 1136Kg |

| Other Features |         |
|----------------|---------|
| Arm Opens:     | 183°    |
| Weight:        | 1.692Kg |

| Material      |                        |
|---------------|------------------------|
| Toggle Clamp: | Zinc Plated Mild Steel |
| Base:         | Zinc Plated Mild Steel |
| Spindle:      | Zinc Plated Mild Steel |
| Handle:       | Zinc Plated Mild Steel |