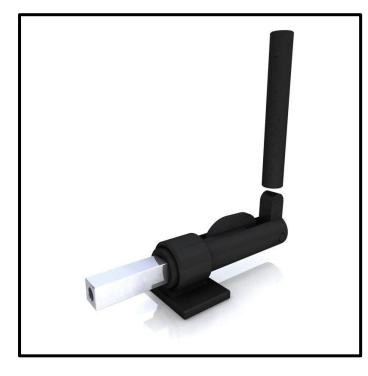

## Push-Pull Toggle Clamp Part No. GH-30519M

## **Product Description**

Push Pull Toggle Clamp Plunger Stroke 59.5mm Size 1136Kg

| Key Features    |        |
|-----------------|--------|
| Overall Height: | 229mm  |
| Length:         | 212mm  |
| Stroke:         | 59.5mm |
| Holding Force:  | 1136Kg |