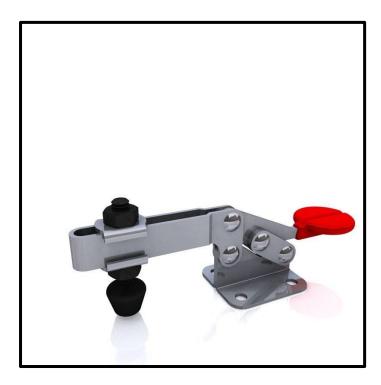

## Horizontal Toggle Clamp Part No. GH-22100

## **Product Description**

Horizontal Toggle Clamp Flat Base Slotted Arm Size 68daN

| Kev | Features |
|-----|----------|
|     |          |

| <b>Overall Height:</b> | 38.1mm |
|------------------------|--------|
| Underarm Height:       | 25.4mm |
| Arm Length:            | 62.5mm |
| Holding Force:         | 68daN  |