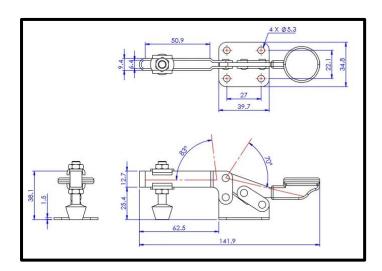

## **Product Description**

Horizontal Toggle Clamp Flat Base Slotted Arm Size 68daN

| Kev | Features |
|-----|----------|
|     |          |

| <b>Overall Height:</b> | 38.1mm |
|------------------------|--------|
| Underarm Height:       | 25.4mm |
| Arm Length:            | 62.5mm |
| Holding Force:         | 68daN  |

| Other Features |         |  |
|----------------|---------|--|
| Arm Opens      | 83°     |  |
| Handle Opens   | 70°     |  |
| Weight:        | 0.114Kg |  |

| Material         |                        |
|------------------|------------------------|
| Toggle Clamp:    | Zinc Plated Mild Steel |
| Spindle:         | Zinc Plated Mild Steel |
| Handle:          | uPVC                   |
| Flanged Washers: | Zinc Plated Mild Steel |