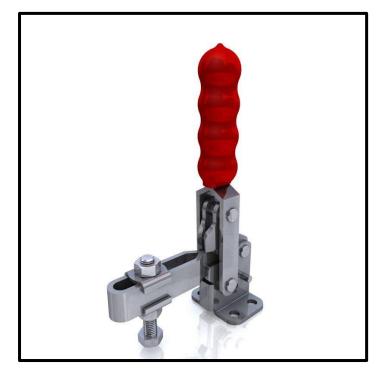

## **Product Description**

Stainless Steel Vertical Toggle Clamp Flat Base Size 250daN

| Key Fe | atures |
|--------|--------|
|--------|--------|

| <b>Overall Height:</b> | 178mm  |
|------------------------|--------|
| Underarm Height:       | 32mm   |
| Arm Length:            | 69.7mm |
| Holding Force:         | 250daN |

## **Other Features**

| Arm Opens:    | 90°        |
|---------------|------------|
| Handle Opens: | <b>70°</b> |
| Weight:       | 0.435Kg    |

| Material      |                     |
|---------------|---------------------|
| Toggle Clamp: | 304 Stainless Steel |
| Spindle:      | 304 Stainless Steel |
| Handle:       | uPVC                |