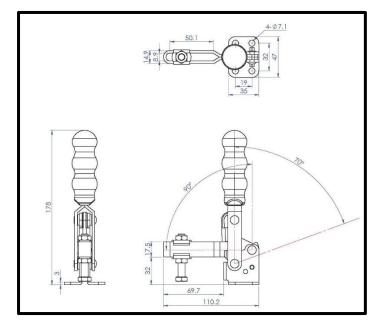

## **Product Description**

Stainless Steel Vertical Toggle Clamp Flat Base Size 250daN

| Key Fe | atures |
|--------|--------|
|--------|--------|

| <b>Overall Height:</b> | 178mm  |
|------------------------|--------|
| Underarm Height:       | 32mm   |
| Arm Length:            | 69.7mm |
| Holding Force:         | 250daN |

## **Other Features**

| Arm Opens:    | 90°        |
|---------------|------------|
| Handle Opens: | <b>70°</b> |
| Weight:       | 0.435Kg    |

| Material      |                     |
|---------------|---------------------|
| Toggle Clamp: | 304 Stainless Steel |
| Spindle:      | 304 Stainless Steel |
| Handle:       | uPVC                |