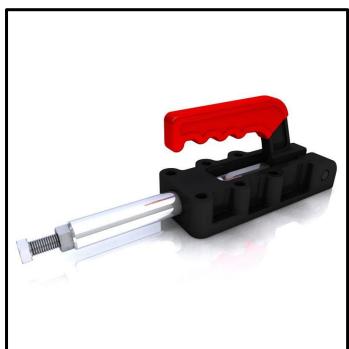

## Push-Pull Toggle Clamp Part No. GH-32500M

#### **Product Description**

**Push Pull Toggle Clamp Plunger** Stroke 75mm Size 2500Kg

#### **Key Features**

**Overall Height:** 110mm Length: 298mm Stroke: **75mm Holding Force:** 2500Kg

#### **Other Features**

Arm Opens: 185° Weight: 3.894Kg

#### **Material**

**Clamp Shaft: Zinc Plated Mild Steel** 

**Clamp Casting: Cast Iron** 

Spindle: **Zinc Plated Mild Steel** 

**uPVC** Handle: