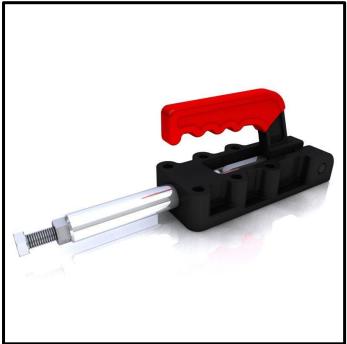

## Push-Pull Toggle Clamp Part No. GH-32500M

#### **Product Description**

**Push Pull Toggle Clamp Plunger** Stroke 75mm Size 2500Kg

#### **Key Features**

**Overall Height:** 110mm Length: 298mm Stroke: **75mm Holding Force:** 2500Kg

#### **Other Features**

Arm Opens: 185° Weight: 3.894Kg

#### **Material**

**Clamp Shaft: Zinc Plated Mild Steel** 

**Clamp Casting: Cast Iron** 

Spindle: **Zinc Plated Mild Steel** 

**uPVC** Handle: