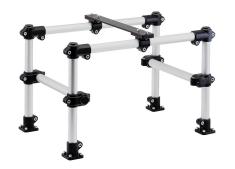

## Tube clamps base plastic

### Item description/product images







## Description

Material: Thermoplastic. DIN 7984 screws and DIN 985 nuts steel.

### Version:

Black. Screws and nuts electro zinc-plated.

#### Note:

These base clamps are for 30 mm square tubes. Use reducer sleeves K0491 if smaller tubes are to be clamped or a conversion from square to round tubes is required.

### **On request:**

Plastic levers for locking.

### Accessory:

- Reducer sleeves K0491
- Round and square tubes K0493







# Tube clamps base plastic



### Item description/product images



### Drawings



### **Overview of items**



# Tube clamps base plastic



### **Overview of items**

| Tube clamps base, plastic |    |
|---------------------------|----|
| Order No.                 | А  |
| K0478.30                  | 30 |