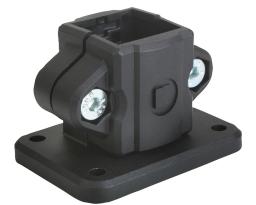

## Tube clamps base plastic

## Description

Material: Thermoplastic. DIN 7984 screws and DIN 985 nuts steel.

### Version:

Black. Screws and nuts electro zinc-plated.

#### Note:

These base clamps are for 30 mm square tubes. Use reducer sleeves K0491 if smaller tubes are to be clamped or a conversion from square to round tubes is required.