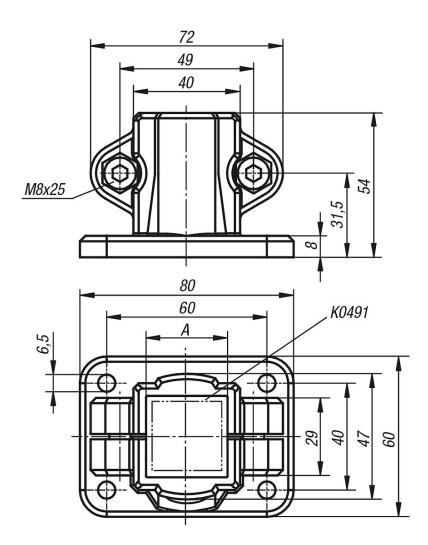

#### Note:

These base clamps are for 30 mm square tubes. Use reducer sleeves K0491 if smaller tubes are to be clamped or a conversion from square to round tubes is required.

### Drawings

### **Overview of items**

| Tube clamps base, plastic |    |
|---------------------------|----|
| Order No.                 | А  |
| K0478.30                  | 30 |