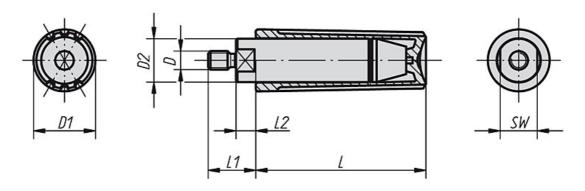

#### **Drawings**

#### **Overview of items**

| Order No. | Size | D  | D1 | D2 | L    | L1 | L2  | SW | Approx.<br>weight<br>kg |
|-----------|------|----|----|----|------|----|-----|----|-------------------------|
| K0263.104 | 1    | M4 | 13 | 9  | 35   | 11 | 5   | 8  | 0,013                   |
| K0263.205 | 2    | M5 | 16 | 11 | 44   | 13 | 5,5 | 10 | 0,025                   |
| K0263.306 | 3    | M6 | 20 | 14 | 55   | 14 | 5   | 12 | 0,050                   |
| K0263.408 | 4    | M8 | 25 | 18 | 70,5 | 25 | 13  | 15 | 0,103                   |