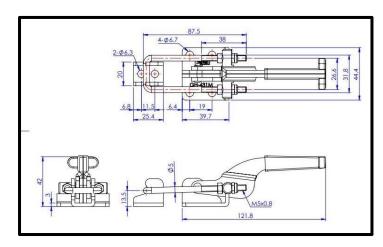

## **Product Description**

Stainless Steel Latch Clamp With Latch Plate Size 318daN

| Key Features           |         |
|------------------------|---------|
| <b>Overall Height:</b> | 42mm    |
| Clamp Length:          | 121.8mm |
| Catch Plate Width:     | 20mm    |
| Holding Force:         | 318daN  |

| Other Features |
|----------------|
|----------------|

Weight:

0.23Kg

| Material      |                     |
|---------------|---------------------|
| Toggle Clamp: | 304 Stainless Steel |
| U Bar:        | 304 Stainless Steel |
| Latch Plate:  | 304 Stainless Steel |