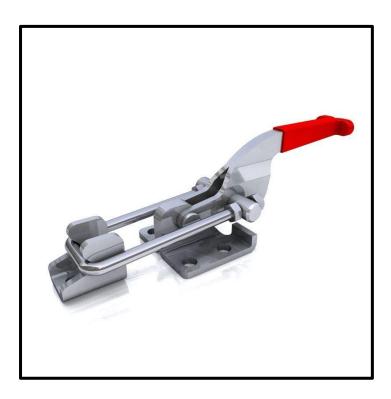

## Latch Toggle Clamp Part No. GH-431-SS

## **Product Description**

Stainless Steel Latch Clamp With Latch Plate Size 318daN

| Key Features           |         |
|------------------------|---------|
| <b>Overall Height:</b> | 42mm    |
| Clamp Length:          | 121.8mm |
| Catch Plate Width:     | 20mm    |
| Holding Force:         | 318daN  |