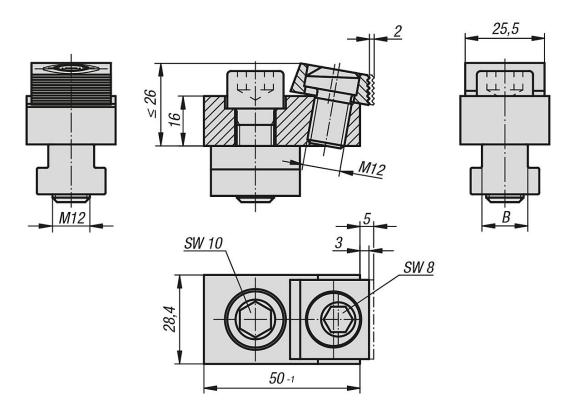

#### **Drawings**

#### Toe clamps for T-slots

| Order No. | B<br>Slot width         | Clamping<br>force<br>kN |
|-----------|-------------------------|-------------------------|
| K0029.00  | without T-nut and screw | 18                      |
| K0029.14  | 14                      | 18                      |