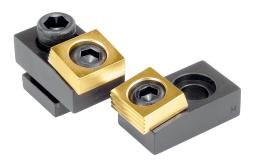

#### Item description/product images

#### **Version:**

Body tempered and black oxidised.

Square washer case hardened and brass-plated.

#### Note:

These toe clamps can be used on machine tables or adapter plates. The positive down force holds the workpiece down on the supporting surface. The square washer can adapt slightly to an angular position i.e. the workpiece does not have to be exactly parallel. The clamping washer has a smooth side for machined surfaces and a serrated side for rough faces.