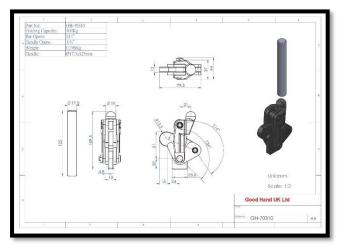

## Heavy Duty Vertical Toggle Clamp Part No. GH-70310

## **Product Description**

Heavy Duty Toggle Clamp Swivel Base Solid Arm Size 500daN

| Ke | <b>Features</b> |
|----|-----------------|
|    |                 |

| Overall Height:  | 109.5mm |
|------------------|---------|
| Underarm Height: | 20mm    |
| Arm Length:      | 15mm    |
| Holding Force:   | 500daN  |

## **Other Features**

| Arm Opens:    | 214°   |
|---------------|--------|
| Handle Opens: | 134°   |
| Weight:       | 0.85Kg |

| Material         |           |
|------------------|-----------|
| Toggle Clamp:    | Cast Iron |
| Spindle:         |           |
| Handle:          | Cast Iron |
| Flanged Washers: |           |

## Whats In The Bag?

| Toggle Clamp:       | GH-70310 |
|---------------------|----------|
| Spindle:            |          |
| 2x Flanged Washers: |          |