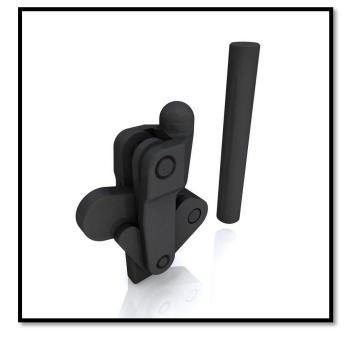

## Heavy Duty Vertical Toggle Clamp Part No. GH-70310

## **Product Description**

Heavy Duty Toggle Clamp Swivel Base Solid Arm Size 500daN

| Ke | <b>Features</b> |
|----|-----------------|
|    |                 |

| Overall Height:  | 109.5mm |
|------------------|---------|
| Underarm Height: | 20mm    |
| Arm Length:      | 15mm    |
| Holding Force:   | 500daN  |

## **Other Features**

| Arm Opens:    | 214°   |
|---------------|--------|
| Handle Opens: | 134°   |
| Weight:       | 0.85Kg |

| Material         |           |
|------------------|-----------|
| Toggle Clamp:    | Cast Iron |
| Spindle:         |           |
| Handle:          | Cast Iron |
| Flanged Washers: |           |

## Whats In The Bag?

| Toggle Clamp:       | GH-70310 |
|---------------------|----------|
| Spindle:            |          |
| 2x Flanged Washers: |          |