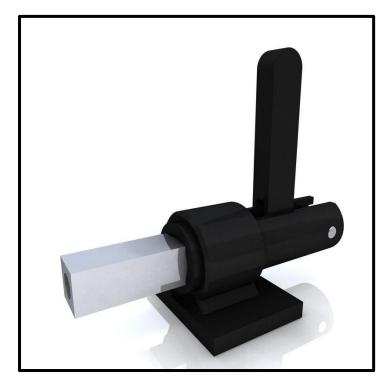

## Push-Pull Toggle Clamp Part No. GH-30609M

## **Product Description**

Push Pull Toggle Clamp Plunger Stroke 59.5mm Size 2273Kg

| Key Features    |        |
|-----------------|--------|
| Overall Height: | 237mm  |
| Length:         | 198mm  |
| Stroke:         | 55mm   |
| Holding Force:  | 2273Kg |