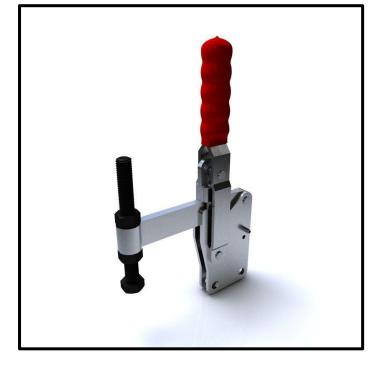

## **Product Description**

Vertical Toggle Clamp Straight Base Fixed Arm Size 550Kg

| Kev | Features   |
|-----|------------|
|     | - outur oo |

| Overall Height:  | 335mm   |
|------------------|---------|
| Underarm Height: | 100.8mm |
| Arm Length:      | 107.8mm |
| Holding Force:   | 550Kg   |

## What's In The Bag?

GH-15501-C: Toggle Clamp SA-161520: M16x150mm Zinc Plated Steel Spindle With Nuts