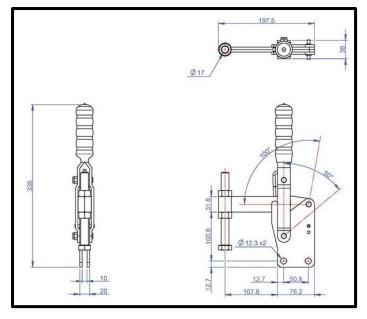

## **Product Description**

Vertical Toggle Clamp Straight Base Fixed Arm Size 550Kg

| Kev | Features   |
|-----|------------|
|     | - outur oo |

| Overall Height:  | 335mm   |
|------------------|---------|
| Underarm Height: | 100.8mm |
| Arm Length:      | 107.8mm |
| Holding Force:   | 550Kg   |

| Other Features |       |
|----------------|-------|
| Arm Opens:     | 100°  |
| Handle Opens:  | 50°   |
| Weight:        | 2.4Kg |

| Material |                        |
|----------|------------------------|
| Clamp:   | Zinc Plated Mild Steel |
| Spindle: | Zinc Plated Mild Steel |
| Handle:  | uPVC                   |