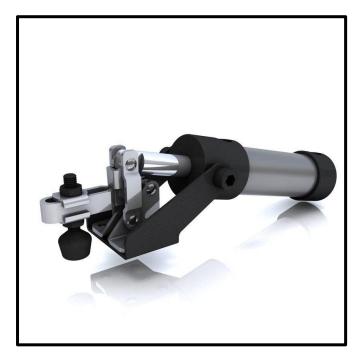

## Pneumatic Vertical Toggle Clamp Part No. GH-10101-A

## **Product Description**

Pneumatic Toggle Clamp Slotted Arm Size 50daN

| Key | Features |
|-----|----------|
|     |          |

| Overall Length:  | 168.6mm |
|------------------|---------|
| Underarm Height: | 17.5mm  |
| Arm Length:      | 24.6mm  |
| Holding Force:   | 50daN   |

## What's In The Bag?

GH-10101-A: Pneumatic Toggle Clamp 2x FW-100: Flanged Washers FC-10138: Neoprene Tipped Spindle With Nuts