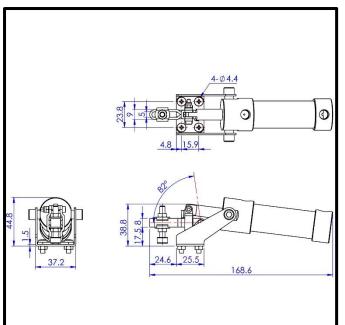

## **Product Description**

Pneumatic Toggle Clamp Slotted Arm Size 50daN

| Key | Features |
|-----|----------|
|     |          |

| Overall Length:  | 168.6mm |
|------------------|---------|
| Underarm Height: | 17.5mm  |
| Arm Length:      | 24.6mm  |
| Holding Force:   | 50daN   |

| Other Features |       |
|----------------|-------|
| Arm Opens:     | 82°   |
| Weight:        | 0.5Kg |

| Material |                        |
|----------|------------------------|
| Clamp:   | Zinc Plated Mild Steel |
| Spindle: | Neoprene Tipped Zinc   |
|          | Plated Mild Steel      |