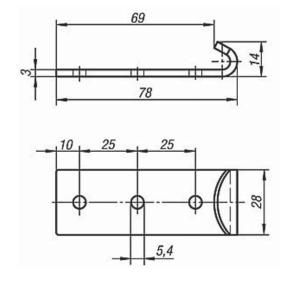

## LATCH PLATES

Latch Plate - Form A

| LATCH PLATES IN STEEL           |      |  |  |  |
|---------------------------------|------|--|--|--|
| Part No                         | Form |  |  |  |
| GH-51.9143381                   | Α    |  |  |  |
| GH-51.9254781                   | В    |  |  |  |
| LATCH PLATES IN STAINLESS STEEL |      |  |  |  |
| Part No                         | Form |  |  |  |
| GH-51.9143382                   | А    |  |  |  |
| GH-51.9254782                   | В    |  |  |  |