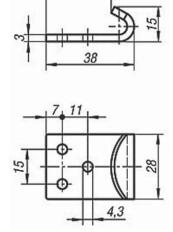

## LATCH PLATES

Latch Plate - Form A

| LATCH PLATES IN STEEL           |      |  |  |  |
|---------------------------------|------|--|--|--|
| Part No                         | Form |  |  |  |
| GH-51.9143381                   | Α    |  |  |  |
| GH-51.9254781                   | В    |  |  |  |
| LATCH PLATES IN STAINLESS STEEL |      |  |  |  |
| Part No                         | Form |  |  |  |
| GH-51.9143382                   | А    |  |  |  |
| GH-51.9254782                   | В    |  |  |  |