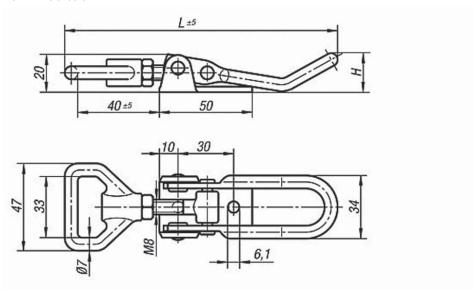

## **TOGGLE LATCHES**

Form A - standard

| Holding Force: 650                | OKg  |    |     |  |
|-----------------------------------|------|----|-----|--|
| TOGGLE LATCHES IN STEEL           |      |    |     |  |
| Part No                           | Form | Н  | L   |  |
| GH-51.1611451                     | Α    | 21 | 145 |  |
| GH-51.1611681                     | Α    | 36 | 168 |  |
|                                   |      |    |     |  |
| TOGGLE LATCHES IN STAINLESS STEEL |      |    |     |  |
| Part No                           | Form | Н  | L   |  |
| GH-51.1611452                     | Α    | 21 | 145 |  |
| GH-51.1611682                     | Α    | 36 | 168 |  |