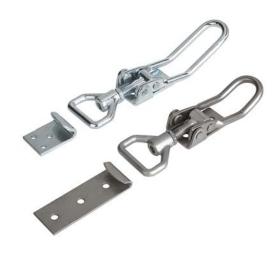

## ▶ Medium Duty - with Adjustable Hook

## **TOGGLE LATCHES**

Form A - standard

| Holding Force: 650                | OKg  |    |     |  |
|-----------------------------------|------|----|-----|--|
| TOGGLE LATCHES IN STEEL           |      |    |     |  |
| Part No                           | Form | Н  | L   |  |
| GH-51.1611451                     | Α    | 21 | 145 |  |
| GH-51.1611681                     | Α    | 36 | 168 |  |
|                                   |      |    |     |  |
| TOGGLE LATCHES IN STAINLESS STEEL |      |    |     |  |
| Part No                           | Form | Н  | L   |  |
| GH-51.1611452                     | Α    | 21 | 145 |  |
| GH-51.1611682                     | Α    | 36 | 168 |  |