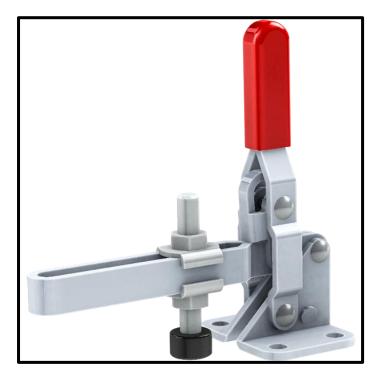

## **Product Description**

Vertical Toggle Clamp Flat Base Slotted Arm Size 50Kg

| Key | Features |
|-----|----------|
|     |          |

| <b>Overall Height:</b> | 74.4mm |
|------------------------|--------|
| Underarm Height:       | 16mm   |
| Arm Length:            | 51mm   |
| Holding Force:         | 50daN  |

## What's In The Bag?

GH-101-AL: Toggle Clamp FC-053708-LP: M5x37mm Neoprene Tipped Steel Spindle With Nuts 2x FW-100: Flanged Washers For M5 Spindle