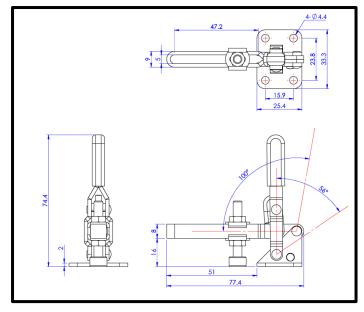

## **Product Description**

Vertical Toggle Clamp Flat Base Slotted Arm Size 50Kg

| Key | Features |
|-----|----------|
|     |          |

| <b>Overall Height:</b> | 74.4mm |
|------------------------|--------|
| Underarm Height:       | 16mm   |
| Arm Length:            | 51mm   |
| Holding Force:         | 50daN  |

| Other Features | 5      |
|----------------|--------|
| Arm Opens:     | 100°   |
| Handle Opens:  | 56°    |
| Weight:        | 0.07Kg |

| Material |                        |
|----------|------------------------|
| Clamp:   | Zinc Plated Mild Steel |
| Spindle: | Neoprene Tipped Steel  |
| Handle:  | uPVC                   |