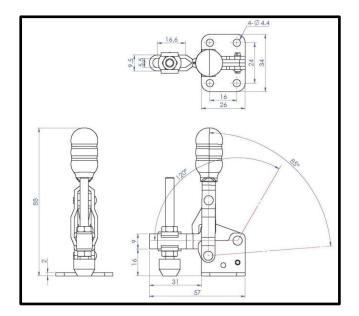

### **Key Features**

Overall Height: 88mm
Underarm Height: 16mm
Arm Length: 31mm
Holding Force: 75Kg

#### **Other Features**

Arm Opens: 120° Handle Opens: 85° Weight: 0.09Kg