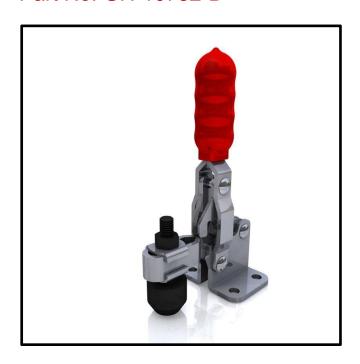

# Vertical Toggle Clamp Part No. GH-10752-B

## **Product Description**

Vertical Toggle Clamp Flat Base Slotted Arm Size 75Kg

#### **Material**

Clamp: Zinc Plated Mild Steel
Spindle: Zinc Plated Mild Steel

Handle: uPVC
Neoprene Cap: Neoprene