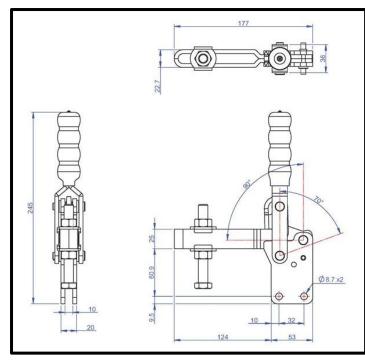

## **Product Description**

Vertical Toggle Clamp Straight Base Slotted Arm Size 450Kg

| Var |          |
|-----|----------|
| Key | Features |

| <b>Overall Height:</b> | 245mm  |
|------------------------|--------|
| Underarm Height:       | 60.9mm |
| Arm Length:            | 124mm  |
| Holding Force:         | 450Kg  |

| Other Features |       |
|----------------|-------|
| Arm Opens:     | 90°   |
| Handle Opens:  | 70°   |
| Weight:        | 1.3Kg |

| Material |                        |
|----------|------------------------|
| Clamp:   | Zinc Plated Mild Steel |
| Spindle: | Zinc Plated Mild Steel |
| Handle:  | uPVC                   |