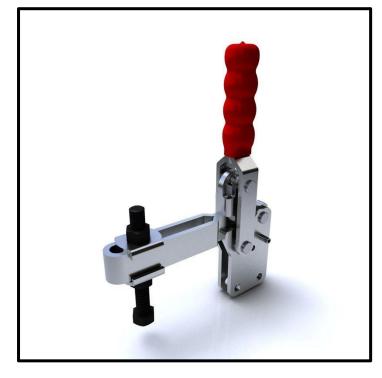

## **Product Description**

Vertical Toggle Clamp Straight Base Slotted Arm Size 450Kg

| Var |          |
|-----|----------|
| Key | Features |

| <b>Overall Height:</b> | 245mm  |
|------------------------|--------|
| Underarm Height:       | 60.9mm |
| Arm Length:            | 124mm  |
| Holding Force:         | 450Kg  |