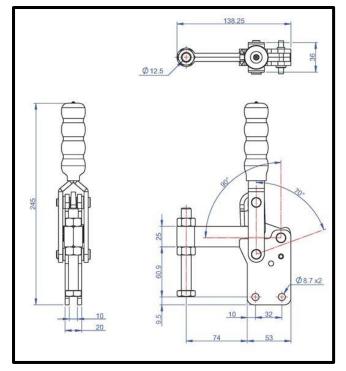

## **Product Description**

Vertical Toggle Clamp Straight Base Fixed Arm Size 450Kg

| <b>Overall Height:</b> | 245mm  |
|------------------------|--------|
| Underarm Height:       | 60.9mm |
| Arm Length:            | 74mm   |
| Holding Force:         | 450Kg  |

| Other Features |       |
|----------------|-------|
| Arm Opens:     | 90°   |
| Handle Opens:  | 70°   |
| Weight:        | 1.2Kg |

| Material |                        |
|----------|------------------------|
| Clamp:   | Zinc Plated Mild Steel |
| Spindle: | Zinc Plated Mild Steel |
| Handle:  | uPVC                   |