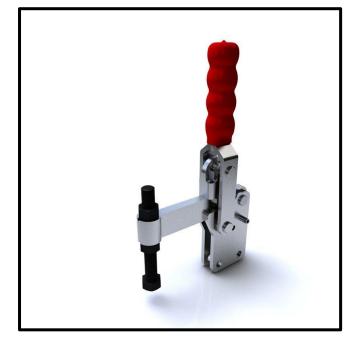

## **Product Description**

Vertical Toggle Clamp Straight Base Fixed Arm Size 450Kg

| <b>Overall Height:</b> | 245mm  |
|------------------------|--------|
| Underarm Height:       | 60.9mm |
| Arm Length:            | 74mm   |
| Holding Force:         | 450Kg  |