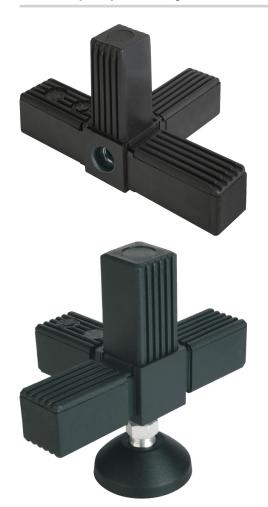

# **Description**

# Material, version:

Polyamide PA, black. Core electro zinc-plated steel.

#### Note:

No screws required. The tube connectors are simply pushed into the appropriate square tubing. They can be dismantled and reused repeatedly. For installing swivel feet, casters etc.

# **Overview of items**

Square tube connectors, four-way with tapped hole

1/2