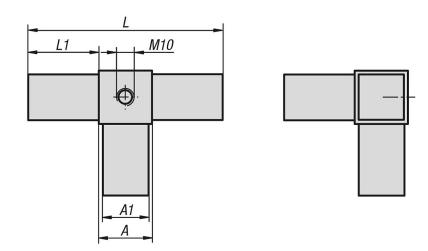

# **Drawings**

# **Overview of items**

| Order No.       | A  | A1 | L   | L1 | Suitable for square tubes |
|-----------------|----|----|-----|----|---------------------------|
| K0624.125151210 | 25 | 22 | 129 | 52 | 25 x 25 x 1,5             |
| K0624.130201210 | 30 | 26 | 124 | 47 | 30 x 30 x 2               |