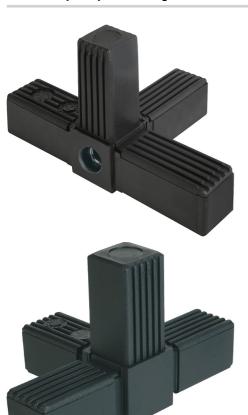

## **Description**

## Material, surface finish:

Polyamide PA, black. Steel core inlay in steel, galvanized.

#### Note:

Plug system without screws. The plug connectors are simply inserted into the corresponding square tube. They can be disassembled and used again. For assembly of swivel pads, rollers etc.