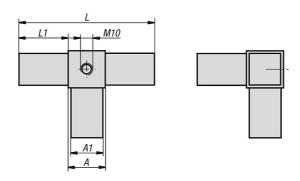

#### **Drawings**

## **Overview of items**

| Order No.       | Α  | A1 | L   | L1 | Suitable for  |
|-----------------|----|----|-----|----|---------------|
|                 |    |    |     |    | square tubes  |
| K0624.125151210 | 25 | 22 | 129 | 52 | 25 x 25 x 1,5 |
| K0624.130201210 | 30 | 26 | 124 | 47 | 30 x 30 x 2   |