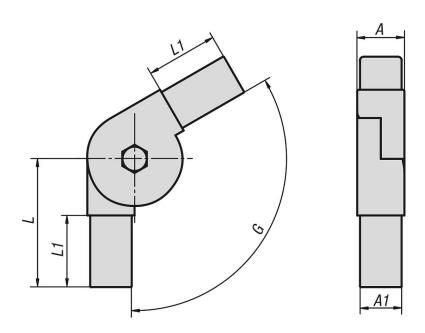

# **Drawings**

# Square tube connectors, two-way swivel

| Order No.     | A  | A1 | L  | L1 | G          | Suitable for square tubes |
|---------------|----|----|----|----|------------|---------------------------|
| K0625.1251511 | 25 | 22 | 68 | 38 | 0° - 190°  | 25 x 25 x 1,5             |
| K0625.1251512 | 25 | 22 | 59 | 38 | 45° - 195° | 25 x 25 x 1,5             |