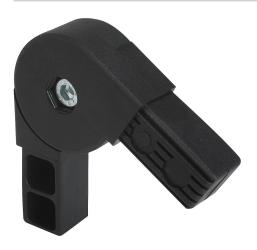

# Square tube connectors two-way swivel

### Item description/product images

# **Description**

#### Note:

The tube connectors are simply pushed into the appropriate square tubing. They can be dismantled and reused repeatedly. The swivel angle can be seamlessly adjusted.