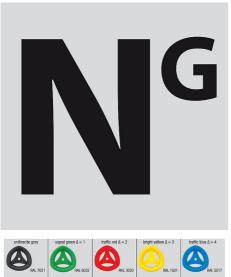

#### Note:

 $\Delta$  Add the desired colour here. No colour code is required with anthracite grey.