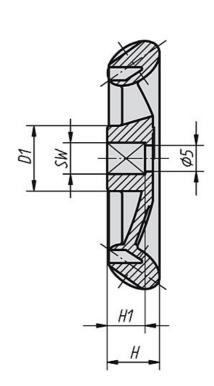

#### **Drawings**

### **Overview of items**

| Order No.            | Size | D  | D1   | Н    | H1  | SW<br>(square) |
|----------------------|------|----|------|------|-----|----------------|
| K0275.05005∆         | 1    | 50 | 12,5 | 10   | 7,3 | 5              |
| <b>K0275.05006</b> ∆ | 1    | 50 | 12,5 | 10   | 7,3 | 6              |
| K0275.06306∆         | 2    | 63 | 15,8 | 12,6 | 9   | 6              |
| K0275.06307∆         | 2    | 63 | 15,8 | 12,6 | 9   | 7              |
| K0275.08008∆         | 3    | 80 | 20   | 16   | 12  | 8              |
| K0275.08009∆         | 3    | 80 | 20   | 16   | 12  | 9              |