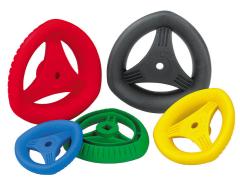

#### Item description/product images

### **Product description:**

Novo-Grip delta wheels serve to create better conditions so that you can give your ideas concrete form and perfect shape. The delta shape also offers you the additional benefit to grasp the handwheel securely and comfortably.