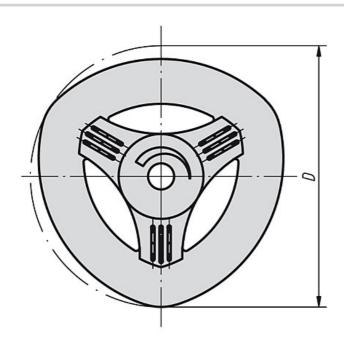

#### **Drawings**

### **Overview of items**

| Order No.            | Size | D  | D1   | Н    | H1  | SW<br>(square) |
|----------------------|------|----|------|------|-----|----------------|
| K0275.05005∆         | 1    | 50 | 12,5 | 10   | 7,3 | 5              |
| <b>K0275.05006</b> ∆ | 1    | 50 | 12,5 | 10   | 7,3 | 6              |
| K0275.06306∆         | 2    | 63 | 15,8 | 12,6 | 9   | 6              |
| K0275.06307∆         | 2    | 63 | 15,8 | 12,6 | 9   | 7              |
| K0275.08008∆         | 3    | 80 | 20   | 16   | 12  | 8              |
| K0275.08009∆         | 3    | 80 | 20   | 16   | 12  | 9              |