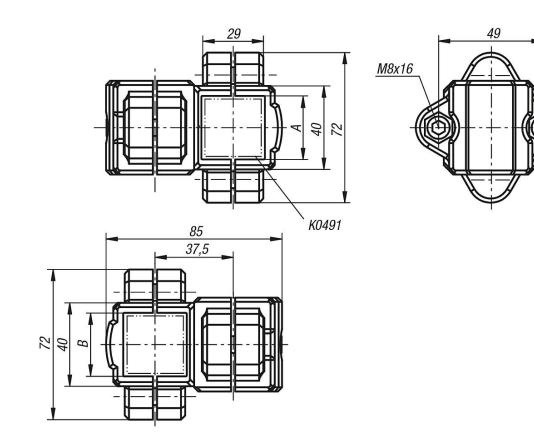

### Note:

These cross clamps are for 30 mm square tubes. Use reducer sleeves K0491 if smaller tubes are to be clamped or a conversion from square to round tubes is required.

### Drawings

### Tube clamps cross, plastic

| Order No.  | А  | В  |
|------------|----|----|
| K0473.3030 | 30 | 30 |