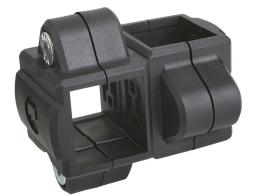

## **Tube clamps cross plastic**

### Description

Material: Thermoplastic. DIN 7984 screws and DIN 985 nuts steel.

### Version:

Black. Screws and nuts electro zinc-plated.

### Note:

These cross clamps are for 30 mm square tubes. Use reducer sleeves K0491 if smaller tubes are to be clamped or a conversion from square to round tubes is required.