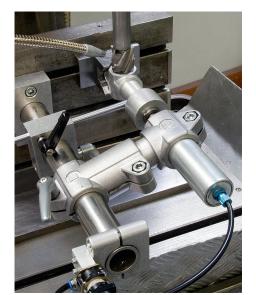

### Note:

These cross clamps are for 30 mm square tubes. Use reducer sleeves K0491 if smaller tubes are to be clamped or a conversion from square to round tubes is required.