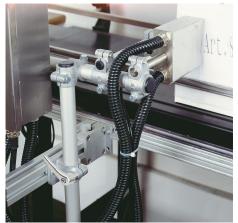

### Note:

These cross clamps are for 30 mm square tubes. Use reducer sleeves K0491 if smaller tubes are to be clamped or a conversion from square to round tubes is required.