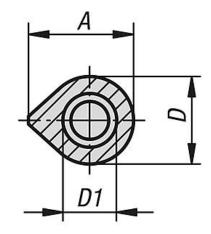

# Hinges weldable, stainless steel

**Drawings** 

## Hinges weldable, stainless steel

| Order No.    | А  | В   | D  | D1 |
|--------------|----|-----|----|----|
| K1337.016080 | 20 | 80  | 16 | 10 |
| K1337.016100 | 20 | 100 | 16 | 10 |
| K1337.016120 | 20 | 120 | 16 | 11 |