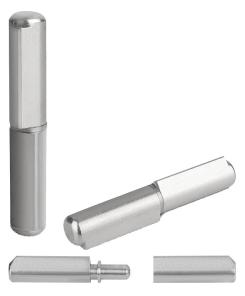

## Hinges weldable, stainless steel

1/3

### Item description/product images

## **Description**

#### **Material:**

Stainless steel 1.4404.

## **Version:**

Satin finished.

#### Note:

The hinges are made of weldable profile steel.

The pin is fixed into the lower part of the hinge.

The differing steel qualities of the weld and the beam onto which the hinge is welded must be at least equal to or better than:

#### **Advantages:**

Resistant to acid and salt water

© HEINRICH KIPP WERK KG www.kipp.com · info@kipp.com