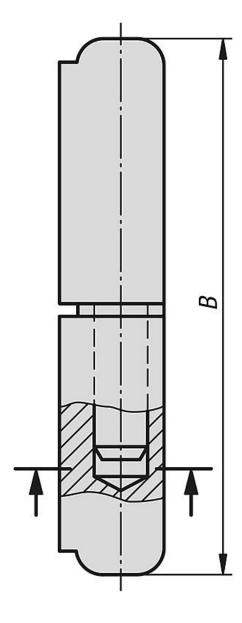

# Hinges weldable, stainless steel

**Drawings** 

## Hinges weldable, stainless steel

| Order No.    | А  | В   | D  | D1 |
|--------------|----|-----|----|----|
| K1337.016080 | 20 | 80  | 16 | 10 |
| K1337.016100 | 20 | 100 | 16 | 10 |
| K1337.016120 | 20 | 120 | 16 | 11 |