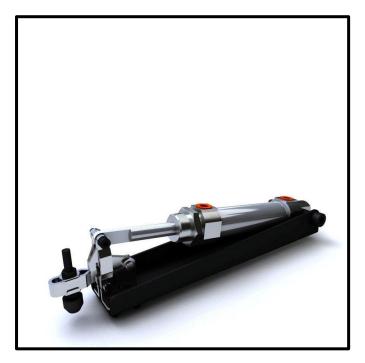

## Pneumatic Vertical Toggle Clamp Part No. GH-10750-A

## **Product Description**

Pneumatic Toggle Clamp Slotted Arm Size 75daN

| Key Features |
|--------------|
|--------------|

| <b>Overall Length:</b> | 243.5mm |
|------------------------|---------|
| Underarm Height:       | 18mm    |
| Arm Length:            | 31mm    |
| Holding Force:         | 75daN   |

## What's In The Bag?

GH-10750-A: Pneumatic Toggle Clamp 2x FW-100: Flanged Washers SA-053502: Spindle With Nuts NC-05: Neoprene Cap