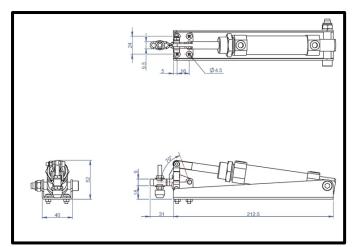

## **Product Description**

Pneumatic Toggle Clamp Slotted Arm Size 75daN

| Key Features |
|--------------|
|--------------|

| <b>Overall Length:</b> | 243.5mm |
|------------------------|---------|
| Underarm Height:       | 18mm    |
| Arm Length:            | 31mm    |
| Holding Force:         | 75daN   |

| Other Features |       |
|----------------|-------|
| Arm Opens:     | 70°   |
| Weight:        | 0.6Kg |

| Material |                        |
|----------|------------------------|
| Clamp:   | Zinc Plated Mild Steel |
| Spindle: | Zinc Plated Mild Steel |
| Cap:     | Neoprene               |