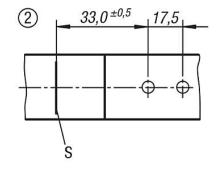

#### Drawing reference:

1) Hole arrangement for mounting with catch plate

2) Hole arrangement for mounting without catch plate

K0043