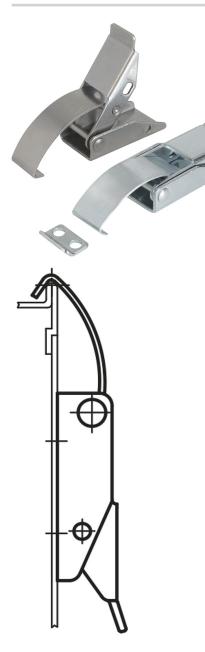

# Latches with spring clip

#### Item description/product images

### Description

#### Drawing reference:

1) Hole arrangement for mounting with catch plate

2) Hole arrangement for mounting without catch plate

K0043