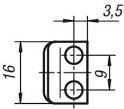

#### Drawing reference:

1) Hole arrangement for mounting with catch plate

2) Hole arrangement for mounting without catch plate

K0043