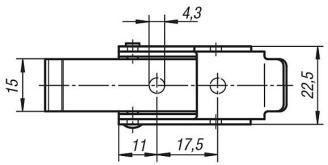

#### Drawing reference:

1) Hole arrangement for mounting with catch plate

2) Hole arrangement for mounting without catch plate

K0043