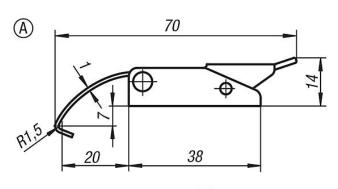

#### Drawing reference:

1) Hole arrangement for mounting with catch plate

2) Hole arrangement for mounting without catch plate

K0043