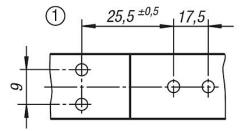

#### Drawing reference:

1) Hole arrangement for mounting with catch plate

2) Hole arrangement for mounting without catch plate

K0043