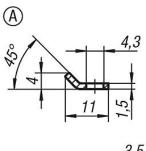

### Description

#### Material:

Steel or stainless steel 1.4301.

#### Version:

Steel galvanised and blue passivated Stainless steel bright.