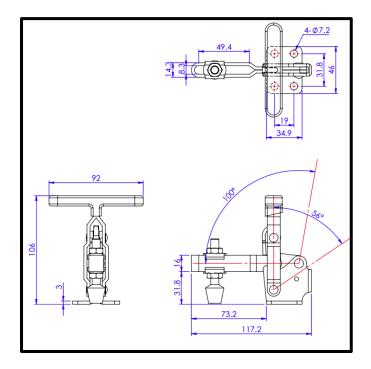

## **Product Description**

Vertical Clamp Low Profile Flat Base Slotted Arm Size 227Kg

| Kev | Features |
|-----|----------|
|     |          |

| <b>Overall Height:</b> | 106mm  |
|------------------------|--------|
| Underarm Height:       | 31.8mm |
| Arm Length:            | 73.2mm |
| Holding Force:         | 227Kg  |

| Other Features |        |
|----------------|--------|
| Arm Opens:     | 100°   |
| Handle Opens:  | 56°    |
| Weight:        | 0.38Kg |

| Material |                        |
|----------|------------------------|
| Clamp:   | Zinc Plated Mild Steel |
| Spindle: | Neoprene Tipped Steel  |
| Handle:  | uPVC                   |