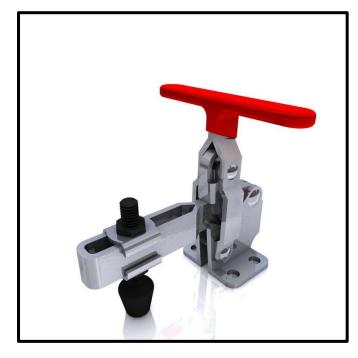

## Vertical Toggle Clamp Part No. GH-12131

## **Product Description**

Vertical Clamp Low Profile Flat Base Slotted Arm Size 227Kg

| Kev | Features |
|-----|----------|
|     |          |

| <b>Overall Height:</b> | 106mm  |
|------------------------|--------|
| Underarm Height:       | 31.8mm |
| Arm Length:            | 73.2mm |
| Holding Force:         | 227Kg  |

## What's In The Bag?

GH-12131: Toggle Clamp FC-086312: M8x63mm Neoprene Tipped Steel Spindle With Nuts 2x FW-516: Flanged Washers For M8 Spindle