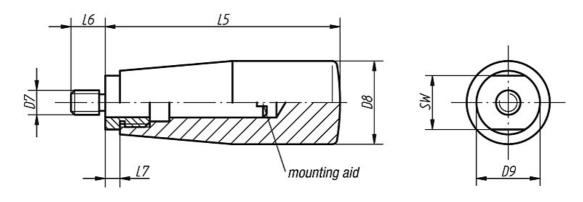

### **Drawings**

#### **Overview of items**

| Order No. axle in steel | Order No. axle in stainless steel | Size | D7  | D8 | D9 | L5 | L6 | L7 | SW |
|-------------------------|-----------------------------------|------|-----|----|----|----|----|----|----|
| K0170.105007            | K0170.1105007                     | 1    | M5  | 17 | 15 | 51 | 7  | 5  | 13 |
| K0170.206008            | K0170.1206008                     | 2    | M6  | 23 | 18 | 68 | 8  | 6  | 16 |
| K0170.208009            | K0170.1208009                     | 2    | M8  | 23 | 18 | 68 | 9  | 6  | 16 |
| K0170.310011            | K0170.1310011                     | 3    | M10 | 28 | 21 | 77 | 11 | 7  | 19 |