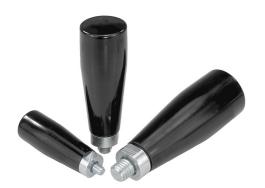

# **Revolving taper grips**

### Item description/product images

#### **Material:**

Black duroplastic PF 31.

Axle and threaded bush in galvanized steel or in stainless steel, natural finish.

## Surface finish:

Deburred and high-polish finish.