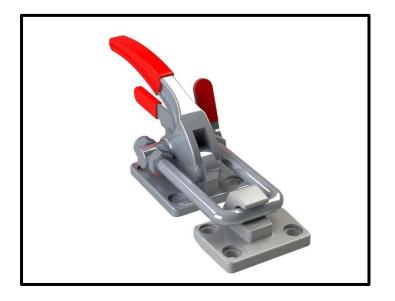

## Latch Toggle Clamp Part No. GH-40380-RSS

## **Product Description**

Stainless Steel Safety Lock Latch Toggle Clamp Size 3400daN

| Kov | Features |
|-----|----------|
| ney | realures |

| <b>Overall Height:</b> | 94mm    |
|------------------------|---------|
| Clamp Length:          | 187.7mm |
| Catch Plate Width:     | 79.4mm  |
| Holding Force:         | 3400daN |