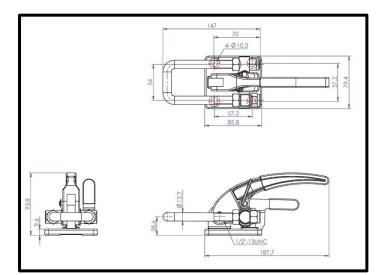

## **Product Description**

Stainless Steel Safety Lock Latch Toggle Clamp Size 3400daN

| Kov | Features |
|-----|----------|
| ney | realures |

| <b>Overall Height:</b> | 94mm    |
|------------------------|---------|
| Clamp Length:          | 187.7mm |
| Catch Plate Width:     | 79.4mm  |
| Holding Force:         | 3400daN |