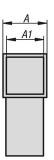

# **Drawings**

# Square tube connectors, three-way, flat

| Order No.     | A  | A1 | L   | L1 | Suitable for square tubes |
|---------------|----|----|-----|----|---------------------------|
| K0617.1201512 | 20 | 17 | 92  | 36 | 20 x 20 x 1,5             |
| K0617.1251512 | 25 | 22 | 127 | 51 | 25 x 25 x 1,5             |
| K0617.1302012 | 30 | 26 | 124 | 47 | 30 x 30 x 2               |