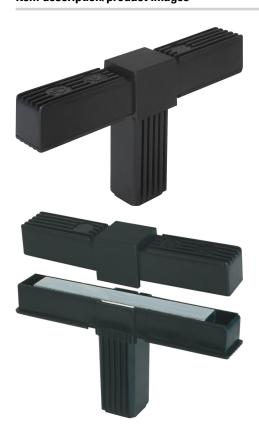

# Square tube connectors three-way, flat

# **Description**

# Material, version:

Polyamide PA, black. Core electro zinc-plated steel.

#### Note:

No screws required. The tube connectors are simply pushed into the appropriate square tubing. They can be dismantled and reused repeatedly.

# **Accessory:**

- Square tubes K0627
- Finned square tubes K0628