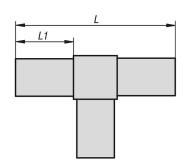

# **Drawings**

# Square tube connectors, three-way, flat

| Order No.     | A  | A1 | L   | L1 | Suitable for square tubes |
|---------------|----|----|-----|----|---------------------------|
| K0617.1201512 | 20 | 17 | 92  | 36 | 20 x 20 x 1,5             |
| K0617.1251512 | 25 | 22 | 127 | 51 | 25 x 25 x 1,5             |
| K0617.1302012 | 30 | 26 | 124 | 47 | 30 x 30 x 2               |