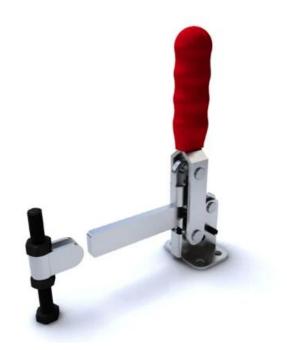

# Vertical Toggle Clamp Part No. GH-12502-A

### **Product Description**

Vertical Toggle Clamp Flat Base Fixed Arm Size 250Kg

### **Key Features**

Overall Height: 178mm
Underarm Height: 32mm
Arm Length: 71.5mm
Holding Force: 250Kg

# **Other Features**

Arm Opens: 90°
Handle Opens: 70°
Weight: 0.44Kg

### **Material**

Clamp: Zinc Plated Mild Steel
Spindle: Zinc Plated Mild Steel

Handle: uPVC

**Bolt Retainer:** Zinc Plated Mild Steel