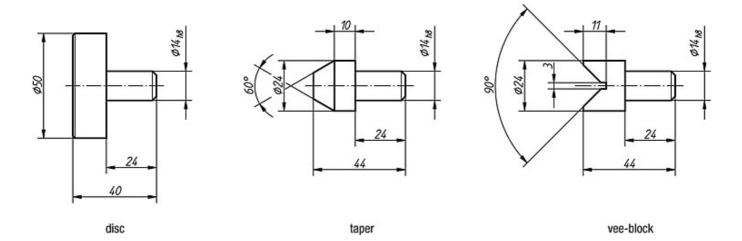

| Order No. | Product   | Approx.<br>weight<br>kg |
|-----------|-----------|-------------------------|
| K0020.02  | disc      | 0,275                   |
| K0020.03  | taper     | 0,085                   |
| K0020.04  | vee-block | 0,080                   |