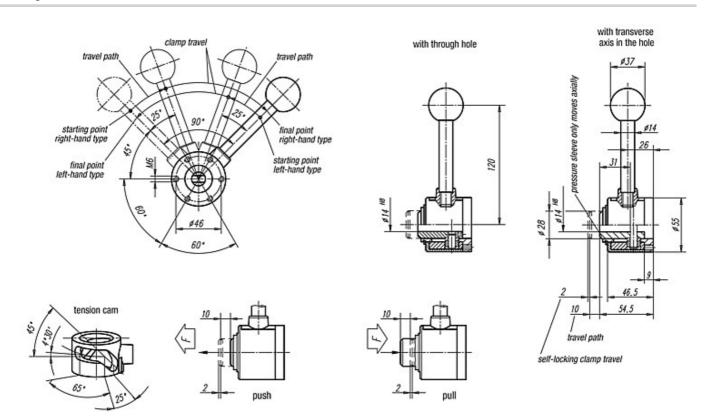

#### Note:

The travel path is 10 mm. Self-locking occurs in any position within only 2 mm of clamp travel. Thus workpieces with tolerances of up to 1.5 mm can be safely clamped. The "actima" clamping device can be fitted in any horizontal or vertical position.

Standard parts allow further applications. They are available as optional accessories. All parts of the cam system subject to heavy loads are case-hardened (pressure sleeve and accessories only if specified).

The maximum permissible clamping force is approximately  $4905\ N.$ 

#### **Drawings**

## **Drawings**