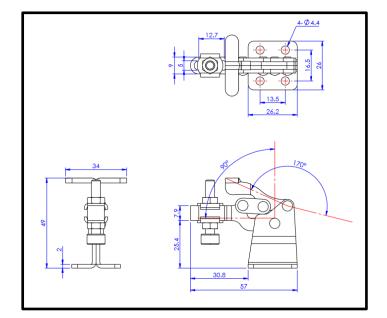

### **Key Features**

Overall Height: 49mm
Underarm Height: 25.4mm
Arm Length: 30.8mm
Holding Force: 68Kg

### **Other Features**

Arm Opens: 90°
Handle Opens: 170°
Weight: 0.068Kg