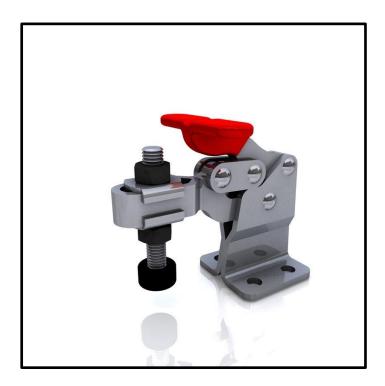

### **Product Description**

Vertical Clamp Low Profile High Base Slotted Arm Size 68Kg

# Material

Clamp: Zinc Plated Mild Steel
Spindle: Neoprene Tipped Steel

Handle: uPVC

## What's In The Bag?

GH-13005-HB: Toggle Clamp

FC-053708-LP: M8x60mm Neoprene Tipped

**Steel Spindle With Nuts** 

2x FW-100: Flanged Washers For M5 Spindle

Vertical Toggle Clamp Part No. GH-13005-HB

01908 221 151